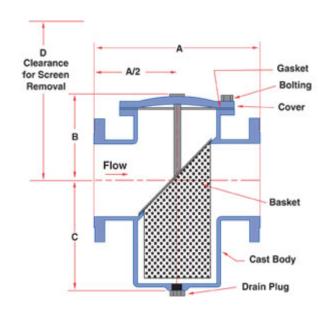

#### **Dimensional Data**

| Si     | Size   |          | В       | С      | Blow-Off | Clearance | Shipping |
|--------|--------|----------|---------|--------|----------|-----------|----------|
|        |        |          |         |        | NPT      | For Bskt  | Weight   |
| Inches | Prefix |          |         |        |          | Removal   | (lbs)    |
| 2      | 200    | 8 1/8    | 4       | 5 3/8  | 1        | 5 3/8     | 34       |
| 2 1/2  | 250    | 8 3/4    | 4 7/16  | 5 3/8  | 1        | 6 5/16    | 43       |
| 3      | 300    | 9 7/8    | 5 1/4   | 7 1/8  | 1        | 8         | 60       |
| 4      | 400    | 11 1/2   | 5 13/16 | 8 3/8  | 1        | 9 5/16    | 120      |
| 6      | 600    | 14 7/8   | 7 1/4   | 9      | 1        | 11 1/8    | 164      |
| 8      | 800    | 18 11/16 | 9 5/8   | 12 1/8 | 1        | 15 9/16   | 330      |
| 10     | 1000   | 20 1/8   | 11      | 14 1/8 | 1        | 18        | 470      |
| 12     | 1200   | 26 1/4   | 12 5/8  | 16 3/4 | 1        | 23 1/4    | 820      |